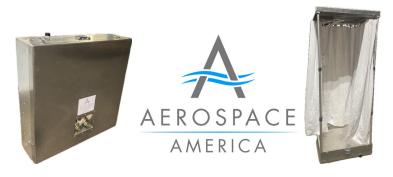

## SPECIFICATIONS FOR COMPACT SHOWER MODEL # 9106

## MADE FROM HIGH STRENGTH ALUMINUM FOR REDUCED WEIGHT

FEATURES: SHOWER FIXTURES (HOT & COLD)

2 SHOWER CURTAINS WITH RINGS INCLUDED ONE DETATCHABLE HAND HELD SPRAY WAND

WATER CONNECTIONS

TELESCOPING SUPPORT POLES

LIFT HANDLE

16 GALLON GRAY WATER HOLDING TANK

100 MICRON SOCK FILTER

**WORKING DIMENSIONS:** 31.5" WIDTH

31.5" LENGTH 83" HEIGHT

**COLLAPSED DIMENSIONS: 31.5" WIDTH** 

31.5" LENGTH 9" HEIGHT

WEIGHT: 50 LBS