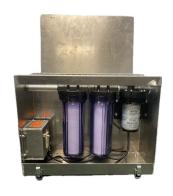

## COMPACT TWO STAGE PUMP MODEL #9116

## ENCLOSED HIGH STRENGTH ALUMINUM CASE

PUMPING CAPACITY: 6 GPM

POWER REQUIREMENTS: 115 VOLTS AT 2.1 AMPS

FILTERS: 1<sup>ST</sup> STAGE: 50 MICRON FITLER

2<sup>ND</sup> STAGE: 5 MICRON FILTER (10" LONG X 2 ¾ CARTRIDGE)

ATTACHMENT: MALE GARDEN HOSE CONNECTION

INTAKE AND OUTLET

MAXIMUM DISCHARGE: 10 FEET BY STANDARD HOSE

DIMENSIONS: 7.5" WIDTH

20" LENGTH 15" HEIGHT

WEIGHT: 22lbs

INSTRUMENTATION: G.F.I. PROTECTION