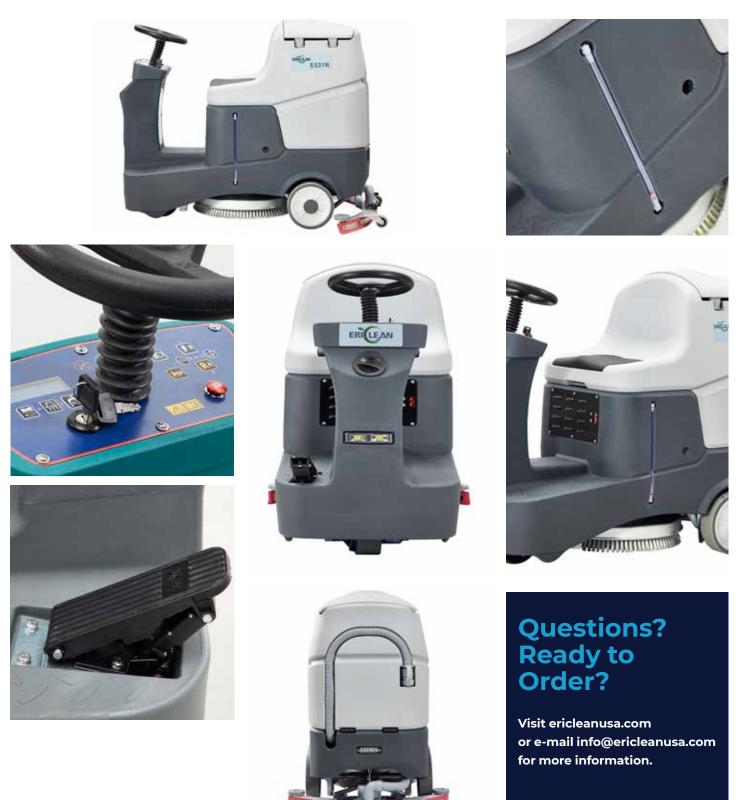

The patented, die-cast aluminum brush deck and squeegee assembly automatically loads and unloads the brushes with the push of a button, helping to extend the brush plate's lifetime and minimizing the risk of user error or damage.

The frameless chassis design is compact, lightweight, and offers a tight turning radius suitable for areas that require maneuverability, such as hallways and around corners. Despite its smaller size, the 531R features dual 18.5 gallon solution and recovery tanks that are conveniently located and don't require tools to disassemble.

The user-friendly control panel is waterproof and includes an LCD display, easily identifiable cleaning mode buttons, solution volume adjusting button, emergency stop button, speed controls, horn, and a front LED lamp button. The seat is equipped with a safety switch that automatically stops the machine when the driver leaves the seat.

At ERIClean, we build commercial cleaning equipment that gets the job done. We invest in thoughtful designs and features that increase effectiveness and decrease the cost of operation.

Visit ericleanusa.com or e-mail info@ericleanusa.com for more information.