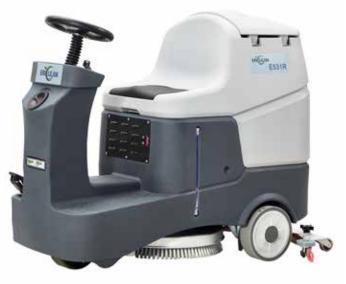

## **Compact and Powerful Rider Scrubber**

Heavy-duty scrubbing power with adjustable water flow

ERIClean's E531R ride-on series floor cleaner may be compact in size, but it delivers with its superior power and cleaning capacity. This feature-rich machine is capable of wet washing up to 37,000 square feet per hour thanks to its 20-inch washing path. In high soil load areas, operators can scrub without extracting the cleaning solution, increasing the dwell time before a final scrub.

The frameless chassis design is compact, lightweight, and offers a tight turning radius suitable for areas that require maneuverability, such as hallways and around corners. Despite its smaller size, the 531R features dual 18.5 gallon solution and recovery tanks that are conveniently located and don't require tools to disassemble.

The user-friendly control panel is waterproof and includes an LCD display, easily identifiable cleaning mode buttons, solution volume adjusting button, emergency stop button, speed controls, horn, and a front LED lamp button. The seat is equipped with a safety switch that automatically stops the machine when the driver leaves the seat.