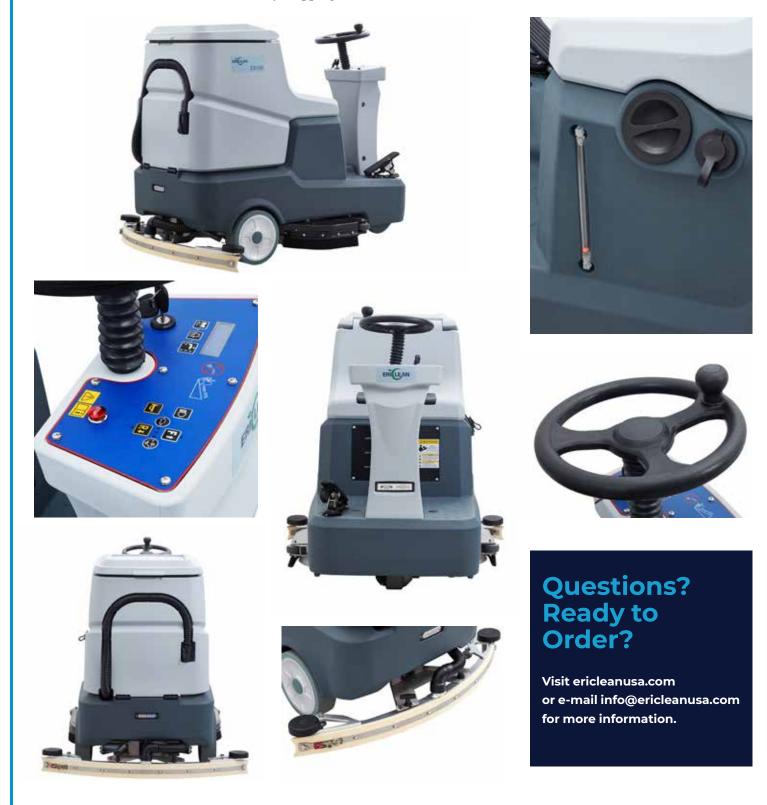

The patented, die-cast aluminum brush deck and squeegee assembly automatically loads and unloads the brushes with the push of a button, helping to extend the brush plate's lifetime and minimizing the risk of user error or damage. A magnetic brush and pad mounting system makes installing and changing the pads easy. Dual 16-inch brushes are powered by 380W motors, offering a brush speed of 200 rpm.

Filling, draining, and cleaning the generously sized 31-gallon solution and recovery tanks is a breeze thanks to their convenient location and tool-free disassembly design. The massive tank size allows operators to spend more time cleaning and less time on maintenance.

## E810R INDUSTRIAL RIDER SCRUBBER FOR HARD FLOORS

The integrated control panel is waterproof and simple to operate. The panel includes an LCD display, clearly identifiable cleaning mode and speed control buttons, and an emergency stop button. An additional safety feature is built into the driver's seat, automatically stopping the machine when the driver leaves the seat.