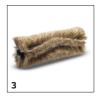

# ACCESSORIES FOR KM 100/120 R BP 1.280-170.0

| TH TERE                                  |        | Order no.      | Description                                                                                                                                                                                  |
|------------------------------------------|--------|----------------|----------------------------------------------------------------------------------------------------------------------------------------------------------------------------------------------|
| FILTERS  Payand Silter                   |        |                |                                                                                                                                                                                              |
| Round filter Round filter                |        | L 6 44 4 500 0 |                                                                                                                                                                                              |
| Round Titter                             | 1      | 6.414-532.0    | Moisture-proof, washable single round filter for Kärcher sweepers. Filter noticeably reduces maintenance costs.                                                                              |
| MAIN SWEEPER ROLLER                      |        |                |                                                                                                                                                                                              |
| Standard roller brush                    |        |                |                                                                                                                                                                                              |
| Standard roller brush                    | 2      | 6.905-095.0    | Robust, extremely long-lasting standard roller brushes with water-resistant universal bristles. For cleaning surfaces with typical amounts of dirt.                                          |
| Main sweeper roller, soft                |        |                |                                                                                                                                                                                              |
| Reversing rolling mill soft KM 100/120 R | 3      | 6.905-190.0    | With natural bristles, ideal for sweeping fine dust on smooth surfaces in both inside and outside areas.                                                                                     |
| Main sweeper roller, hard                |        |                |                                                                                                                                                                                              |
| Reversing rolling mill hard KM 100/120 R | 4      | 6.905-191.0    | For removing stubborn dirt outdoors.                                                                                                                                                         |
| SIDE BRUSHES                             |        |                |                                                                                                                                                                                              |
| Standard side brushes                    |        |                |                                                                                                                                                                                              |
| Standard side brush                      | 5      | 6.905-986.0    | Standard side brush with moisture-proof universal bristles for normal soiling on all surfaces. Extremely durable.                                                                            |
| Side brush, hard                         |        |                |                                                                                                                                                                                              |
| Side brush, hard                         | 6      | 6.906-065.0    | Removes stubborn dirt outdoors, moisture-proof, mildly abrasive                                                                                                                              |
| Side brush, soft                         |        |                |                                                                                                                                                                                              |
| Soft side brush                          | 7      | 6.906-133.0    | Sweeps fine dust on all surfaces, moisture-proof, for indoors and outdoors                                                                                                                   |
| OTHER ACCESSORIES SCRUBBER DRIERS        |        |                |                                                                                                                                                                                              |
| Home Base accessories                    |        |                |                                                                                                                                                                                              |
| Home Base Kit litter picker              | 8      | 2.852-497.0    | Litter picker including fastener on the machine.                                                                                                                                             |
| KITS                                     |        |                |                                                                                                                                                                                              |
| Fleet mounting kit                       |        |                |                                                                                                                                                                                              |
| Attachment kit Plug-in Connect Module    | 9      | 2.644-391.0    | The IoT module* is used to transmit information on the location and operating hours of battery-powered Kärcher cleaning machines and third-party devices to the equipment management system. |
| SPRAY EXTRACTION MACHINES                |        |                |                                                                                                                                                                                              |
| Other                                    |        |                |                                                                                                                                                                                              |
| Cleaning agent container, complete       | 10     | 4.070-006.0    | Kit consisting of cleaning agent container and Home Base adapter. For connecting Home Base rail.                                                                                             |
| MOUNTING KITS FOR SWEEPERS AND VACUU     | M SWEE | PERS           |                                                                                                                                                                                              |
| Lighting                                 |        |                |                                                                                                                                                                                              |
| Add-on kit rear light KM 100/120 R Bp    | 11     | 2.853-042.0    | Rear light for Kärcher's KM 100/120 R vacuum sweeper. For increased visibility of the machine in all lighting conditions.                                                                    |
| Add-on kit Spotlight blue KM 100/120 R B | 12     | 2.853-092.0    | Blue spotlight for the KM 100/120 vacuum sweeper from Kärcher. The optical route warning device ensures maximum visibility and safety for people and the machine itself.                     |
| Working light attachment kit             | 13     | 2.853-094.0    | Working light attachment kit for the KM 100/120 R ride-on sweeper to illuminate the working area Ideal for poorly lit areas of underground car parks or warehouses, for instance.            |
| Sweeping/Vacuuming                       |        |                |                                                                                                                                                                                              |
| Holder for NT 22/1 Ap Bp vacuum cleaner  | 14     | 2.853-030.0    | Special holder for the 100/120 R vacuum sweeper. Allows the Kärcher NT 22/1 wet and dry vacuum cleaner to be transported, thereby facilitating cleaning in hard-to-access areas.             |
|                                          |        |                |                                                                                                                                                                                              |