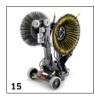

# ACCESSORIES FOR KM 100/120 R BP 1.280-170.0

|                                                                         | _     |             |                                                                                                                                                                                                  | _ |
|-------------------------------------------------------------------------|-------|-------------|--------------------------------------------------------------------------------------------------------------------------------------------------------------------------------------------------|---|
|                                                                         |       |             |                                                                                                                                                                                                  |   |
|                                                                         |       | Order no.   | Description                                                                                                                                                                                      |   |
| MOUNTING KITS FOR SWEEPERS AND VACUUI                                   | M SWE | PERS        |                                                                                                                                                                                                  |   |
| Sweeping/Vacuuming                                                      |       |             |                                                                                                                                                                                                  |   |
| Attachment kit of four side brushes                                     | 15    | 2.853-034.0 | Attachment kit with four side brushes to double the working width of the KM 100/120 R Bp ride-on vacuum sweeper from Kärcher. Also facilitates safe sweeping right up to the edge of high drops. |   |
| Warning beacon                                                          |       |             |                                                                                                                                                                                                  |   |
| Add-on kit revolving signal light LED                                   | 16    | 2.852-911.0 | Highly visible flashing beacon for the KM 100/120 R ride-on sweeper from Kärcher for increased occupational safety during cleaning applications indoors and outdoors.                            |   |
| Side brushes, left                                                      |       |             |                                                                                                                                                                                                  |   |
| Add-on kit side broom left KM 100/120 R                                 | 17    | 2.852-913.0 | Complete, including standard side brushes for increased area performance.                                                                                                                        |   |
| Other mounting kits                                                     | •     |             |                                                                                                                                                                                                  |   |
| Impact protection attachment kit                                        | 18    | 2.852-491.0 | Stable impact protection for Kärcher KM 100/120 R vacuum sweeper. The robust construction effectively protects the front part of the machine from damage.                                        |   |
| Comfort seat attachment kit                                             | 19    | 2.853-095.0 | More comfort for fatigue-free work: the comfort seat with its folding armrests and 35° tiltable backrest enhances the ergonomics of the Kärcher KM 100/120 R sweeper.                            |   |
| CABS AND PROTECTIVE ROOFS                                               |       |             |                                                                                                                                                                                                  |   |
| Protective roof                                                         |       |             |                                                                                                                                                                                                  |   |
| Protective roof attachment kit                                          | 20    | 2.852-828.0 | Perfect for preventive protection from falling objects for cleaning applications in high-bay warehouses: the robust protective roof for Kärcher KM 100/120 R vacuum sweepers.                    |   |
| TRACTION BATTERIES                                                      |       |             |                                                                                                                                                                                                  |   |
| Battery                                                                 | 21    | 6.654-112.0 | With central filling system.                                                                                                                                                                     |   |
| TYRES, PUNCTURE-PROOF                                                   |       |             |                                                                                                                                                                                                  |   |
| Puncture-proof tyres (rear), full rubber,<br>non-marking (single wheel) | 22    | 6.435-698.0 | Recommended for sweeping metal shavings, glass shards, etc. Prevents tyre tracks on light surfaces.                                                                                              |   |
| WATER SPRAYING SYSTEM                                                   |       |             |                                                                                                                                                                                                  |   |
| Water spraying system for side brushes                                  | 23    | 2.852-835.0 | Dust-binding spray system for the KM 100/120 R battery-powered vacuum sweeper from Kärcher.<br>Set includes 20 I plastic tank and spray water nozzles on the side brushes.                       |   |