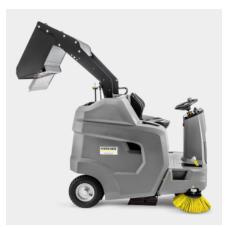

# KM 100/120 R BP

Convenient, highly productive battery-powered KM 100/120 R Bp ride-on vacuum sweeper with hydraulic high container emptying and zero-emissions operation – perfect for dusty interiors.

#### Convenient and safe operation

- High level of driving comfort and hydraulic high container emptying up to a height of 152 cm.
- Simple operation and clear and ergonomic arrangement of control elements.
- Logical connection of functions to prevent operating errors.