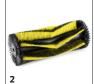

# ACCESSORIES FOR KM 100/120 R BP 1.280-170.0

| TH TERE                                  |        | Order no.      | Description                                                                                                                                                                                  |
|------------------------------------------|--------|----------------|----------------------------------------------------------------------------------------------------------------------------------------------------------------------------------------------|
| FILTERS  Payand Silter                   |        |                |                                                                                                                                                                                              |
| Round filter Round filter                |        | L 6 44 4 500 0 |                                                                                                                                                                                              |
| Round Titter                             | 1      | 6.414-532.0    | Moisture-proof, washable single round filter for Kärcher sweepers. Filter noticeably reduces maintenance costs.                                                                              |
| MAIN SWEEPER ROLLER                      |        |                |                                                                                                                                                                                              |
| Standard roller brush                    |        |                |                                                                                                                                                                                              |
| Standard roller brush                    | 2      | 6.905-095.0    | Robust, extremely long-lasting standard roller brushes with water-resistant universal bristles. For cleaning surfaces with typical amounts of dirt.                                          |
| Main sweeper roller, soft                |        |                |                                                                                                                                                                                              |
| Reversing rolling mill soft KM 100/120 R | 3      | 6.905-190.0    | With natural bristles, ideal for sweeping fine dust on smooth surfaces in both inside and outside areas.                                                                                     |
| Main sweeper roller, hard                |        |                |                                                                                                                                                                                              |
| Reversing rolling mill hard KM 100/120 R | 4      | 6.905-191.0    | For removing stubborn dirt outdoors.                                                                                                                                                         |
| SIDE BRUSHES                             |        |                |                                                                                                                                                                                              |
| Standard side brushes                    |        |                |                                                                                                                                                                                              |
| Standard side brush                      | 5      | 6.905-986.0    | Standard side brush with moisture-proof universal bristles for normal soiling on all surfaces. Extremely durable.                                                                            |
| Side brush, hard                         |        |                |                                                                                                                                                                                              |
| Side brush, hard                         | 6      | 6.906-065.0    | Removes stubborn dirt outdoors, moisture-proof, mildly abrasive                                                                                                                              |
| Side brush, soft                         |        |                |                                                                                                                                                                                              |
| Soft side brush                          | 7      | 6.906-133.0    | Sweeps fine dust on all surfaces, moisture-proof, for indoors and outdoors                                                                                                                   |
| OTHER ACCESSORIES SCRUBBER DRIERS        |        |                |                                                                                                                                                                                              |
| Home Base accessories                    |        |                |                                                                                                                                                                                              |
| Home Base Kit litter picker              | 8      | 2.852-497.0    | Litter picker including fastener on the machine.                                                                                                                                             |
| KITS                                     |        |                |                                                                                                                                                                                              |
| Fleet mounting kit                       |        |                |                                                                                                                                                                                              |
| Attachment kit Plug-in Connect Module    | 9      | 2.644-391.0    | The IoT module* is used to transmit information on the location and operating hours of battery-powered Kärcher cleaning machines and third-party devices to the equipment management system. |
| SPRAY EXTRACTION MACHINES                |        |                |                                                                                                                                                                                              |
| Other                                    |        |                |                                                                                                                                                                                              |
| Cleaning agent container, complete       | 10     | 4.070-006.0    | Kit consisting of cleaning agent container and Home Base adapter. For connecting Home Base rail.                                                                                             |
| MOUNTING KITS FOR SWEEPERS AND VACUU     | M SWEE | PERS           |                                                                                                                                                                                              |
| Lighting                                 |        |                |                                                                                                                                                                                              |
| Add-on kit rear light KM 100/120 R Bp    | 11     | 2.853-042.0    | Rear light for Kärcher's KM 100/120 R vacuum sweeper. For increased visibility of the machine in all lighting conditions.                                                                    |
| Add-on kit Spotlight blue KM 100/120 R B | 12     | 2.853-092.0    | Blue spotlight for the KM 100/120 vacuum sweeper from Kärcher. The optical route warning device ensures maximum visibility and safety for people and the machine itself.                     |
| Working light attachment kit             | 13     | 2.853-094.0    | Working light attachment kit for the KM 100/120 R ride-on sweeper to illuminate the working area Ideal for poorly lit areas of underground car parks or warehouses, for instance.            |
| Sweeping/Vacuuming                       |        |                |                                                                                                                                                                                              |
| Holder for NT 22/1 Ap Bp vacuum cleaner  | 14     | 2.853-030.0    | Special holder for the 100/120 R vacuum sweeper. Allows the Kärcher NT 22/1 wet and dry vacuum cleaner to be transported, thereby facilitating cleaning in hard-to-access areas.             |
|                                          |        |                |                                                                                                                                                                                              |