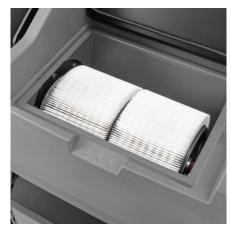

#### Large filter area with automatic filter cleaning system

- Automatic filter cleaning in five-minute intervals and after switching off.
- Efficient filter cleaning of the 6 m² filter area doubles the service life.
- Virtually dust-free, continuous sweeping regardless of the volume of dirt.