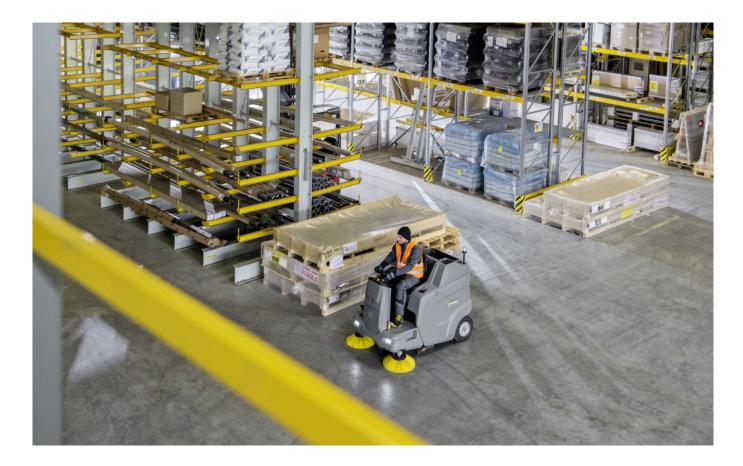

# KM 100/120 R BP

Convenient, highly productive battery-powered KM 100/120 R Bp ride-on vacuum sweeper with hydraulic high container emptying and zero-emissions operation – perfect for dusty interiors.

#### **High productivity**

- Excellent sweeping result thanks to floating roller brush system.
- Large waste container capacity (120 l) for long, uninterrupted use.
- Robust design and proven components for few machine downtimes.

#### Convenient and safe operation

- High level of driving comfort and hydraulic high container emptying up to a height of 152 cm.
- Simple operation and clear and ergonomic arrangement of control elements.
- Logical connection of functions to prevent operating errors.