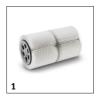

# ACCESSORIES FOR KM 100/120 R BP 1.280-170.0

| TH TERE                                  |        | Order no.      | Description                                                                                                                                                                                  |
|------------------------------------------|--------|----------------|----------------------------------------------------------------------------------------------------------------------------------------------------------------------------------------------|
| FILTERS  Payand Silter                   |        |                |                                                                                                                                                                                              |
| Round filter Round filter                |        | L 6 44 4 500 0 |                                                                                                                                                                                              |
| Round Titter                             | 1      | 6.414-532.0    | Moisture-proof, washable single round filter for Kärcher sweepers. Filter noticeably reduces maintenance costs.                                                                              |
| MAIN SWEEPER ROLLER                      |        |                |                                                                                                                                                                                              |
| Standard roller brush                    |        |                |                                                                                                                                                                                              |
| Standard roller brush                    | 2      | 6.905-095.0    | Robust, extremely long-lasting standard roller brushes with water-resistant universal bristles. For cleaning surfaces with typical amounts of dirt.                                          |
| Main sweeper roller, soft                |        |                |                                                                                                                                                                                              |
| Reversing rolling mill soft KM 100/120 R | 3      | 6.905-190.0    | With natural bristles, ideal for sweeping fine dust on smooth surfaces in both inside and outside areas.                                                                                     |
| Main sweeper roller, hard                |        |                |                                                                                                                                                                                              |
| Reversing rolling mill hard KM 100/120 R | 4      | 6.905-191.0    | For removing stubborn dirt outdoors.                                                                                                                                                         |
| SIDE BRUSHES                             |        |                |                                                                                                                                                                                              |
| Standard side brushes                    |        |                |                                                                                                                                                                                              |
| Standard side brush                      | 5      | 6.905-986.0    | Standard side brush with moisture-proof universal bristles for normal soiling on all surfaces. Extremely durable.                                                                            |
| Side brush, hard                         |        |                |                                                                                                                                                                                              |
| Side brush, hard                         | 6      | 6.906-065.0    | Removes stubborn dirt outdoors, moisture-proof, mildly abrasive                                                                                                                              |
| Side brush, soft                         |        |                |                                                                                                                                                                                              |
| Soft side brush                          | 7      | 6.906-133.0    | Sweeps fine dust on all surfaces, moisture-proof, for indoors and outdoors                                                                                                                   |
| OTHER ACCESSORIES SCRUBBER DRIERS        |        |                |                                                                                                                                                                                              |
| Home Base accessories                    |        |                |                                                                                                                                                                                              |
| Home Base Kit litter picker              | 8      | 2.852-497.0    | Litter picker including fastener on the machine.                                                                                                                                             |
| KITS                                     |        |                |                                                                                                                                                                                              |
| Fleet mounting kit                       |        |                |                                                                                                                                                                                              |
| Attachment kit Plug-in Connect Module    | 9      | 2.644-391.0    | The IoT module* is used to transmit information on the location and operating hours of battery-powered Kärcher cleaning machines and third-party devices to the equipment management system. |
| SPRAY EXTRACTION MACHINES                |        |                |                                                                                                                                                                                              |
| Other                                    |        |                |                                                                                                                                                                                              |
| Cleaning agent container, complete       | 10     | 4.070-006.0    | Kit consisting of cleaning agent container and Home Base adapter. For connecting Home Base rail.                                                                                             |
| MOUNTING KITS FOR SWEEPERS AND VACUU     | M SWEE | PERS           |                                                                                                                                                                                              |
| Lighting                                 |        |                |                                                                                                                                                                                              |
| Add-on kit rear light KM 100/120 R Bp    | 11     | 2.853-042.0    | Rear light for Kärcher's KM 100/120 R vacuum sweeper. For increased visibility of the machine in all lighting conditions.                                                                    |
| Add-on kit Spotlight blue KM 100/120 R B | 12     | 2.853-092.0    | Blue spotlight for the KM 100/120 vacuum sweeper from Kärcher. The optical route warning device ensures maximum visibility and safety for people and the machine itself.                     |
| Working light attachment kit             | 13     | 2.853-094.0    | Working light attachment kit for the KM 100/120 R ride-on sweeper to illuminate the working area Ideal for poorly lit areas of underground car parks or warehouses, for instance.            |
| Sweeping/Vacuuming                       |        |                |                                                                                                                                                                                              |
| Holder for NT 22/1 Ap Bp vacuum cleaner  | 14     | 2.853-030.0    | Special holder for the 100/120 R vacuum sweeper. Allows the Kärcher NT 22/1 wet and dry vacuum cleaner to be transported, thereby facilitating cleaning in hard-to-access areas.             |
|                                          |        |                |                                                                                                                                                                                              |