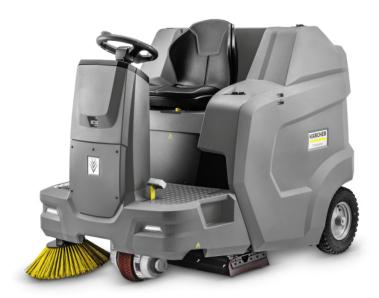

# KM 100/120 R BP

Convenient, highly productive battery-powered KM 100/120 R Bp ride-on vacuum sweeper with hydraulic high container emptying and zero-emissions operation – perfect for dusty interiors.

#### **High productivity**

- Excellent sweeping result thanks to floating roller brush system.
- Large waste container capacity (120 l) for long, uninterrupted use.
- Robust design and proven components for few machine downtimes.

#### Convenient and safe operation

- High level of driving comfort and hydraulic high container emptying up to a height of 152 cm.
- Simple operation and clear and ergonomic arrangement of control elements.
- Logical connection of functions to prevent operating errors.

#### Large filter area with automatic filter cleaning system

- Automatic filter cleaning in five-minute intervals and after switching off.
- Efficient filter cleaning of the 6 m² filter area doubles the service life.
- Virtually dust-free, continuous sweeping regardless of the volume of dirt.