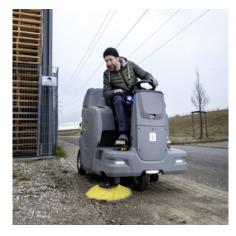

# KM 100/120 R BP

Convenient, highly productive battery-powered KM 100/120 R Bp ride-on vacuum sweeper with hydraulic high container emptying and zero-emissions operation – perfect for dusty interiors.

#### Convenient and safe operation

- High level of driving comfort and hydraulic high container emptying up to a height of 152 cm.
- Simple operation and clear and ergonomic arrangement of control elements.
- Logical connection of functions to prevent operating errors.