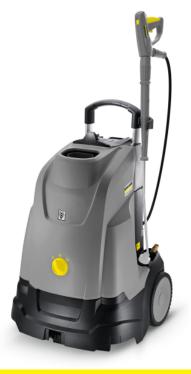

## **HDS UPRIGHT CLASS**

Compact, professional upright hot water pressure washer that is lightweight and easy to transport.

#### Order no.

1.064-907.0

- Professional entry-level model for mobile applications
- Innovative, space-saving upright design
- Flue gas temperature monitor

|             | 886622014072               |
|-------------|----------------------------|
| Ph / V / Hz | 1 / 120 / 60               |
| gal/min     | 1.7                        |
| psi         | 1200 / max. 1700           |
| hp          | 2.3                        |
| lb          | 144.2                      |
| lb          | 162.3                      |
| in          | 24.3 × 24.3 × 39.1         |
|             | gal/min<br>psi<br>hp<br>lb |

#### Innovative upright design

- Effortless transport over landings or stairs.
- Large wheels for unpaved surfaces.

#### Fine-mesh water filter

- Efficiently protects high-pressure pump against contamination.
- Professional Air Purifier

#### Compact design

- Space-saving storage and transport.
- Spill-proof pump and fuel tank for transport lying down.
- Ideal for small service vehicles.