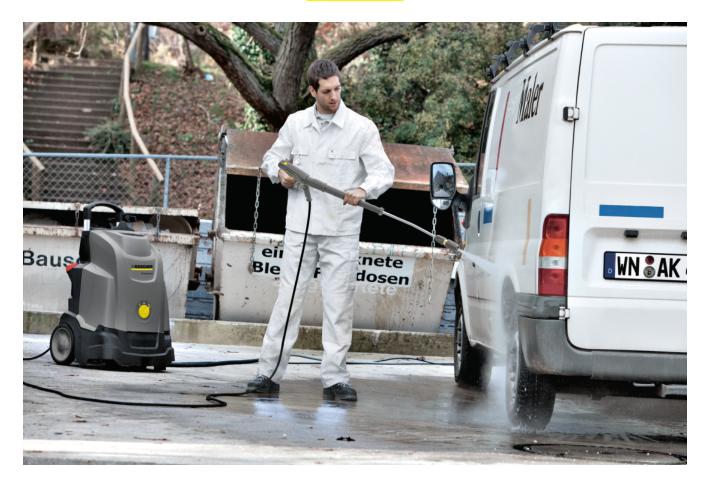

## **HDS UPRIGHT CLASS**

Compact, professional upright hot water pressure washer that is lightweight and easy to transport.

#### Order no.

1.064-907.0

- Professional entry-level model for mobile applications
- Innovative, space-saving upright design
- Flue gas temperature monitor

|             | 886622014072               |
|-------------|----------------------------|
| Ph / V / Hz | 1 / 120 / 60               |
| gal/min     | 1.7                        |
| psi         | 1200 / max. 1700           |
| hp          | 2.3                        |
| lb          | 144.2                      |
| lb          | 162.3                      |
| in          | 24.3 × 24.3 × 39.1         |
|             | gal/min<br>psi<br>hp<br>lb |