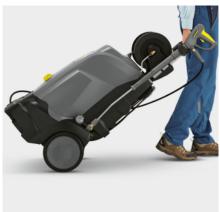

## **HDS UPRIGHT CLASS**

Compact, professional upright hot water pressure washer that is lightweight and easy to transport.

#### Innovative upright design

- Effortless transport over landings or stairs.
- Large wheels for unpaved surfaces.

#### Compact design

- Space-saving storage and transport.
- Spill-proof pump and fuel tank for transport lying down.
- Ideal for small service vehicles.