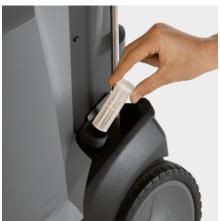

#### Fine-mesh water filter

- Efficiently protects high-pressure pump against contamination.
- Professional Air Purifier