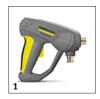

## **EQUIPMENT FOR HDS UPRIGHT CLASS** 1.064-907.0

|                                                                           |    |             |                                                                                                                                                                                             | _ |
|---------------------------------------------------------------------------|----|-------------|---------------------------------------------------------------------------------------------------------------------------------------------------------------------------------------------|---|
|                                                                           |    |             |                                                                                                                                                                                             |   |
|                                                                           |    | Order no.   | Crevice nozzles                                                                                                                                                                             |   |
| TRIGGER GUNS                                                              |    |             |                                                                                                                                                                                             | T |
| EASY!Force Advanced Pressure Washer Trigger Gun                           | 1  | 4.118-005.0 | Effortless, not energy-sapping: the EASY!Force high-pressure gun uses the recoil force of the high-pressure jet to reduce the holding force for the operator to zero.                       | ı |
| SPRAY LANCES                                                              |    |             |                                                                                                                                                                                             | Ī |
| Rotating spray lances                                                     |    |             |                                                                                                                                                                                             |   |
| Spray lance, 33 ", rotatable                                              | 2  | 4.112-006.0 | 33-inch / 850 mm stainless steel lance (manual coupling) with ergonomic handle for ease of use and protection. Rotatable 360° under pressure.                                               | ı |
| Spray lance, 41 ", rotatable                                              | 3  | 4.112-000.0 | 41" stainless steel lance (manual coupling) with ergonomic handle for ease of use and protection. Rotatable 360° under pressure.                                                            |   |
| Flexible spray lance                                                      |    |             |                                                                                                                                                                                             |   |
| Flexible lance, 41 "                                                      | 4  | 4.112-035.0 | 41" flexible lance with variable bend from 20 $^\circ$ to 140 $^\circ$ , ideal for cleaning difficult to reach areas, e.g. gutters.                                                         | [ |
| Gutter cleaner                                                            |    |             |                                                                                                                                                                                             |   |
| Gutter cleaning lance                                                     | 5  | 2.112-015.0 |                                                                                                                                                                                             |   |
| Undercarriage spray lance                                                 | •  | •           |                                                                                                                                                                                             | Ť |
| Underbody lance                                                           | 6  | 4.112-032.0 |                                                                                                                                                                                             |   |
| MULTIPLE-JET NOZZLES                                                      |    |             |                                                                                                                                                                                             |   |
| Triple nozzles                                                            |    |             |                                                                                                                                                                                             |   |
| Triple nozzle, 032                                                        | 7  | 4.117-027.0 | Triple nozzle with manual nozzle changeover. Convenient spray adjustment. For machines with an injector, the low-pressure flat stream is useful for cleaning agent suction and application. | ľ |
| HIGH-PRESSURE HOSES                                                       |    |             |                                                                                                                                                                                             |   |
| Standard with unions on both sides                                        |    |             |                                                                                                                                                                                             |   |
| Pressure washer hose, 33 ft, DN 6, 3626 PSI, $2 \times EASY!Lock$         |    | 6.110-034.0 | High-pressure hose, 33' long with EASY!Lock hand screw connection at both ends. ID 6, suitable for up to 3.625 PSI.                                                                         |   |
|                                                                           | 9  | 6.110-035.0 |                                                                                                                                                                                             |   |
| Pressure washer hose, 33 ft, DN 8, 4569 PSI, $2 \times \text{EASY!Lock}$  | 10 | 6.110-031.0 |                                                                                                                                                                                             |   |
| Pressure washer hose, 49 ft, DN 8, 4569 PSI, 2 × EASY!Lock                | 11 | 6.110-030.0 |                                                                                                                                                                                             |   |
| Pressure washer hose, 98 ft, DN 8, 4569 PSI, 2 × EASY!Lock                | 12 | 6.110-014.0 |                                                                                                                                                                                             |   |
| Longlife 400 with unions on both sides                                    |    |             |                                                                                                                                                                                             | Ė |
| Pressure washer hose, heavy-duty, 98 ft,<br>DN 8, 5802 PSI, 2 × EASY!Lock | 13 | 6.110-023.0 |                                                                                                                                                                                             |   |
| Pressure washer hose, heavy-duty, 66 ft,<br>DN 8, 5802 PSI, 2 × EASY!Lock | 14 | 6.110-027.0 |                                                                                                                                                                                             |   |
|                                                                           |    | l .         | <u> </u>                                                                                                                                                                                    | _ |