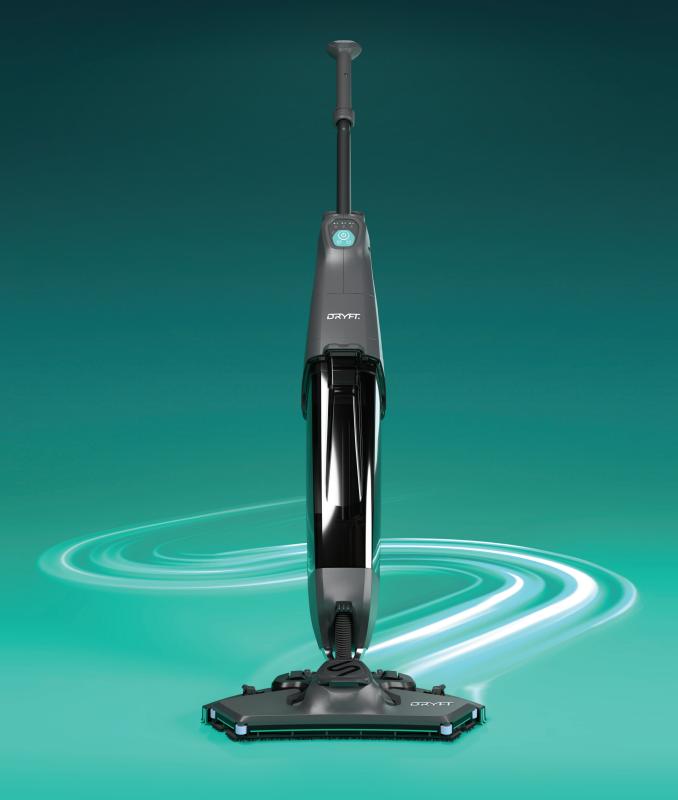

# The world's first **S-Motion Scrubber Dryer**

Introducing DRYFT, a breakthrough in floor cleaning technology. With its patented ultra low profile head shape and groundbreaking 4200rpm Scrubbing Technology, DRYFT delivers 100% floor cleaning coverage in half the time.

#### Spin Handle

Keeps your upper hand stationary allowing the machine to rotate

#### Aluminium Chassis

Robust aluminium construction designed for commercial use.

The ergonomically designed S-Handle enables the user to effortlessly guide the machine in the super fast S-Motion.