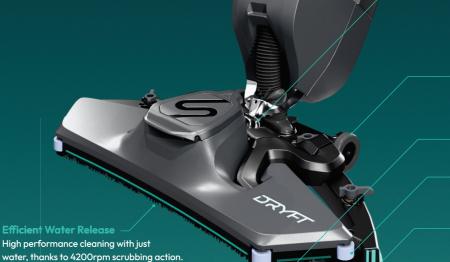

# The world's first **S-Motion Scrubber Dryer**

Introducing DRYFT, a breakthrough in floor cleaning technology. With its patented ultra low profile head shape and groundbreaking 4200rpm Scrubbing Technology, DRYFT delivers 100% floor cleaning coverage in half the time.

## Floor Tracking Technology

DRYFT tracks and adjusts automatically to uneven floors, thanks to the SPYDR Chassis, which enables the cleaning pad and squeegees to adjust independently.