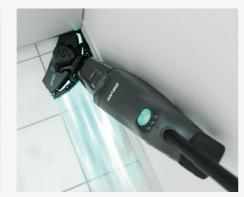

#### Hard-to-reach areas.

DRYFT's patented head shape is the key to its limitless cleaning ability, efficiently cleaning around toilets in seconds.

#### Corner cleaning.

Don't cut corners, DRYFT them. DRYFT will scrub and dry deep into corners, thanks to the chamfered edges on the cleaning head.