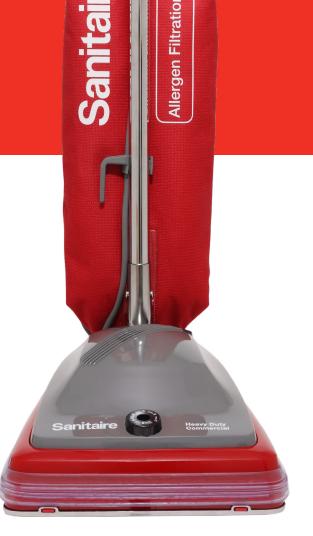

## TRADITION® UPRIGHT

SC688

TRADITION® upright is CRI Gold certified by the Carpet and Rug Institute for a consistent, exceptional clean. Lower your cost of ownership with a 2,000 hour motor, chrome brush roll with replaceable bristle strips and a 50-foot cord for less downtime.

| SPECIFICATIONS   |                          |                    |                        |
|------------------|--------------------------|--------------------|------------------------|
| MFG#             | SC688                    | CLEANING WIDTH     | 12"                    |
| MOTOR            | 7 amp                    | CORD LENGTH        | 50'                    |
| CFM              | 145                      | SOUND              | 79 dBA                 |
| FILTRATION       | Bag Only                 | BRUSH ROLL         | VGII (53270A)          |
| DUST CONTAINMENT | Disposable Synthetic Bag | BAG                | ST (63213B)            |
| DUST CAPACITY    | 6.1 qt.                  | BELT               | RD (66100)             |
| CLEANING TOOLS   | n/a                      |                    |                        |
| PACKAGING        |                          |                    |                        |
| UPC              | 0 11120 25836 3          | PACKAGE WEIGHT     | 19.8 lbs.              |
| PRODUCT WEIGHT   | 17 lbs.                  | PACKAGE DIMENSIONS | 21.25" x 17.25" x 8.5" |
| WARRANTY         | 2 Years - Parts & Labor  |                    |                        |
|                  |                          |                    |                        |