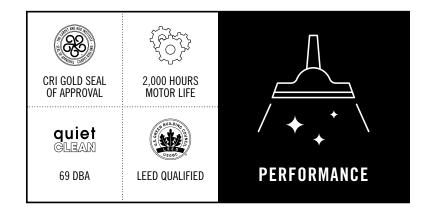

## TRADITION® QUIETCLEAN® UPRIGHT

SC889

CRI GOLD SEAL OF APPROVAL

Two-speed TRADITION<sup>®</sup> QuietClean<sup>®</sup> upright cleans quietly at 69 dBA and is LEED Qualified. CRI Gold certified by the Carpet and Rug Institute for an exceptional clean. Lowers cost of ownership with a 2,000 hour motor, pigtail cord and chrome brush roll with replaceable bristle strips. Quick Kleen<sup>™</sup> fan chamber helps diagnose and clear clogs for easy maintenance.

leed Qualified

| SPECIFICATIONS   |                          |                    |                        |
|------------------|--------------------------|--------------------|------------------------|
| MFG#             | SC889                    | CLEANING WIDTH     | 12"                    |
| MOTOR            | 6.5 amp                  | CORD LENGTH        | 50' Pigtail            |
| CFM              | 145                      | SOUND              | 69 dBA                 |
| FILTRATION       | Bag Only                 | BRUSH ROLL         | VGII (53270A)          |
| DUST CONTAINMENT | Disposable Synthetic Bag | BAG                | ST (63213B)            |
| DUST CAPACITY    | 6.1 qt.                  | BELT               | RD (66100)             |
| CLEANING TOOLS   | n/a                      |                    |                        |
| PACKAGING        |                          |                    |                        |
| UPC              | 0 11120 25841 7          | PACKAGE WEIGHT     | 22.5 lbs.              |
| PRODUCT WEIGHT   | 16.2 lbs.                | PACKAGE DIMENSIONS | 21.25" x 17.25" x 8.5" |
| WARRANTY         | 2 Years - Parts & Labor  |                    |                        |