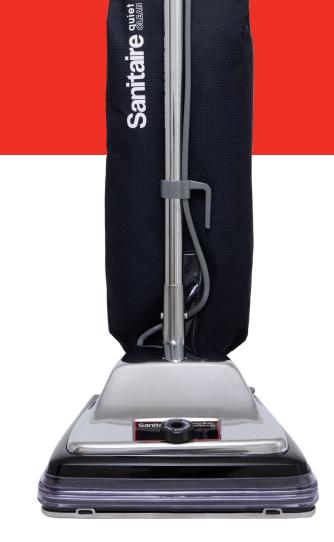

## TRADITION® QUIETCLEAN® UPRIGHT

SC889

CRI GOLD SEAL OF APPROVAL

Two-speed TRADITION<sup>®</sup> QuietClean<sup>®</sup> upright cleans quietly at 69 dBA and is LEED Qualified. CRI Gold certified by the Carpet and Rug Institute for an exceptional clean. Lowers cost of ownership with a 2,000 hour motor, pigtail cord and chrome brush roll with replaceable bristle strips. Quick Kleen<sup>™</sup> fan chamber helps diagnose and clear clogs for easy maintenance.