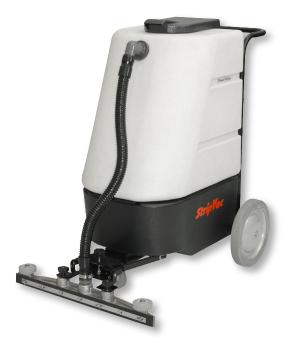

## **FEATURES**

- Battery powered 24V up to 6 hours of uninterrupted use
- Available with 34 in (86 cm) break-away squeegee.
  Adjusts for perfect pick-up and utilizes all blade surfaces for extended life
- Overfill valve automatically shuts off vacuum to protect vacuum motor
- Batteries and charger included (US and Canadian Models Only)
- Durable construction with virtually indestructible rotationally molded polyethylene tank
- Optional vacuum wand attachment offers easy access into corners, under fixtures and other hard to reach areas