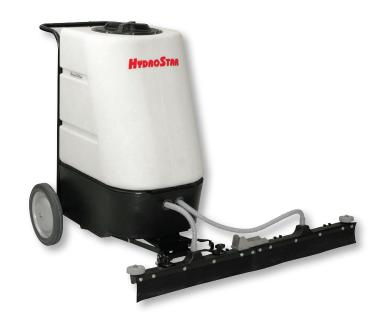

## **FEATURES**

- Available with 48 in (122 cm) break-away spreader bar
- · Large 35 gallon (132 liter) tank
- Coverage: ±15,000 ft² (1400 m²) per hourincludes refilling of stripper applicator
- Solution control levers conveniently located on handle for easy manipulation of solution flow
- Pull behind design minimizes stripper solution walk-through
- · Totally mechanical operation
- Chemical resistant, durable construction with virtually indestructible rotationally molded polyethylene tank