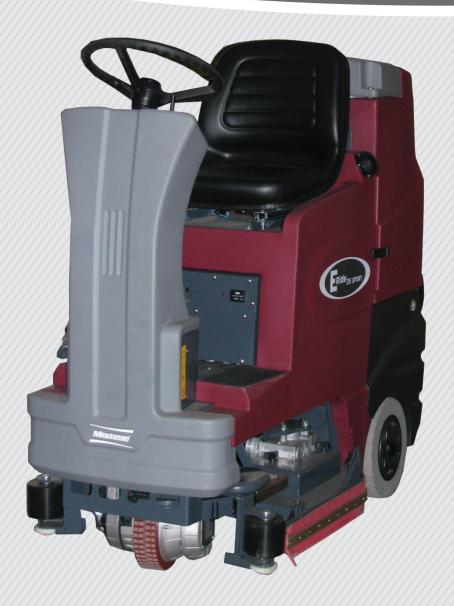

## E RIDE 26 SPORT | 26" DISC RIDER SCRUBBER

## E RIDE 26 SPORT | PRODUCT FEATURES

The E Ride 26 Sport takes the highly regarded Minuteman SPORT (Scrub, Polish or Remove Two Topcoats) technology to a whole new productivity and performance level. The rider platform will only enhance the overall productivity while the upgraded SPORT technology with its three levels of operation will deliver the desired results of all levels of floor preparation demanded by cleaning professionals. It's dual side entry, 180 degree view, and 360 degree turning radius on its own axis provides any operator the comfort and maneuverability to complete even the larger complex jobs in a fraction of the time. Scrubbing performance is matched with exceptional water pick-up with its low-profile, stainless steel, urethane blade assembly. Aqua Stop and Aqua Saver technology is also available as yet another productivity and cleaning enhancement feature.