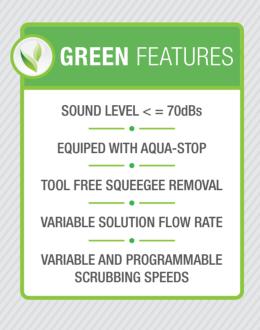

## E RIDE 26 SPORT | PRODUCT FEATURES

The E Ride 26 Sport takes the highly regarded Minuteman SPORT (Scrub, Polish or Remove Two Topcoats) technology to a whole new productivity and performance level. The rider platform will only enhance the overall productivity while the upgraded SPORT technology with its three levels of operation will deliver the desired results of all levels of floor preparation demanded by cleaning professionals. It's dual side entry, 180 degree view, and 360 degree turning radius on its own axis provides any operator the comfort and maneuverability to complete even the larger complex jobs in a fraction of the time. Scrubbing performance is matched with exceptional water pick-up with its low-profile, stainless steel, urethane blade assembly. Aqua Stop and Aqua Saver technology is also available as yet another productivity and cleaning enhancement feature.