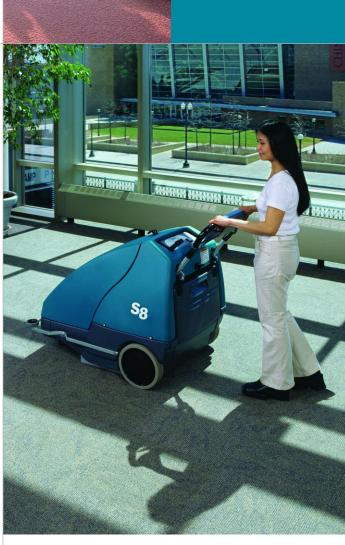

# CLEAN ANYTIME WITH THE NEW S8 SWEEPER.

With no cord to trip over, a low 65 dBa sound level, and a wide 28-inch sweeping path, the new S8 battery sweeper from Tennant is ideal for anytime cleaning, virtually anywhere.

### High productivity from maximum versatility

Move from carpet to hard-floor without stopping, and recharge anywhere there's an electrical outlet.