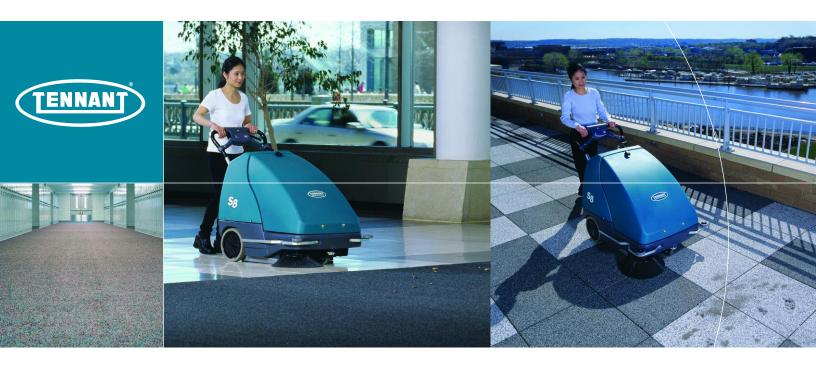

# CLEAN ANYTIME WITH THE NEW S8 SWEEPER.

With no cord to trip over, a low 65 dBa sound level, and a wide 28-inch sweeping path, the new S8 battery sweeper from Tennant is ideal for anytime cleaning, virtually anywhere.

### High productivity from maximum versatility

Move from carpet to hard-floor without stopping, and recharge anywhere there's an electrical outlet.

### Safe for all environments – including the noise sensitive ones

CRI green label-approved, the S8 also features an environmentally-friendly gel battery, along with a low-noise 65 dBa for cleaning without disturbing guests or employees.